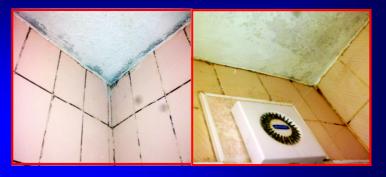

## **Eco Smart Organics ADD ON service menu for 2012**

Funghi growing in Seals - Bath & Washbasin

Black Funghi growing into Shower Tile Grouting

As Specialists in MOULD Control & Remediation, many Sealants used in Window Alcoves, Kitchen's, Bathroom's, Washroom's & Toilet's + Tiled areas grouting, can often deteoriate over the years, to become affected with unsightly green black stains & funghi growth inside Sealants and Grouting. Proving to be very difficult to clean & treat, as a result ESO now offer full longlife seal removal and replacement; for tile grouting, deep root funghi killer + remove ALL stains + Non moisture life seal (including both fatty grease deposits and/or smokers tar) before a final Oasis clean, seal & polish: