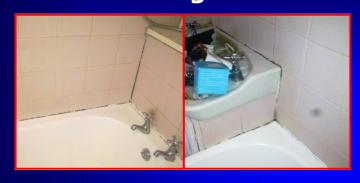

## **Eco Smart Organics ADD ON service menu for 2012**

Funghi growing in Seals - Bath & Washbasin

Black Funghi growing into Shower Tile Grouting

As Specialists in MOULD Control & Remediation, many Sealants used in Window Alcoves, Kitchen's, Bathroom's, Washroom's & Toilet's + Tiled areas grouting, can often deteoriate over the years, to become affected with unsightly green black stains & funghi growth inside Sealants and Grouting. Proving to be very difficult to clean & treat, as a result ESO now offer full longlife seal removal and replacement; for tile grouting, deep root funghi killer + remove ALL stains + Non moisture life seal (including both fatty grease deposits and/or smokers tar) before a final Oasis clean, seal & polish: