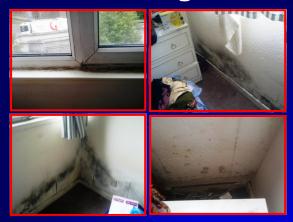

## Eco Smart Organics ADD ON service menu for 2013

Wallpaper Condensation & Mould Damage In 2 bedrooms, on walls, in window Alcove Wallpaper, window sills & Frame, stripped down & mould treated + full repair + Dulux Paint decoration

Conditions: Should the property have any underlying building issues, not allowing this new work undertaken to qualify for any reason for the full length of guarantees as advertised, your ESO agent will inform you at the time of our Pre Clean inspection OR during the re decorating if any major issue's found. EG: Main issues are often found in window Alcove areas, damp due to poor outer window frame mastic seals. ESO operates just like the DULUX select decorator guarantee schemes: in that **IF** the work to be undertaken does not qualify for our 2-3 year guarantee, ESO agents will advise you accordingly, and you will be asked to sign an **ESO** Workmanship Guarantee Disclaimer form. \*\*\*PLS NOTE: This is not a common situation, as most Main walls and Ceiling painting, will still qualify for full guarantee terms, but some Alcove areas after careful review may be given shorter guarantees.