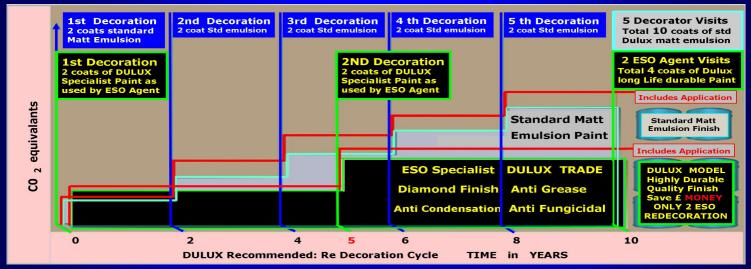

ESO now follow DULUX specifiers lead, by using only DULUX paints & ICI sundries, to allow their latest materials and paint technologies to give by far more durable finishes, plus also achieve long term extended interior protection. DULUX model shows that over a average 10 year period a properties re decoration using standard emulsions should be completed every 2-3 years, but if ESO use specified ICI & DULUX products, redecoration can be reduced to every 5 years!! Saving Money!!

"The extended maintenance cycles offered by the Diamond range not only result in long-term economies, but also have the added benefit of dramatically reducing the environmental impact. '

ESO agents will now offer ALL new customers up to an maximum of 2-3 years ESO workmanship guarantee; plus up to 2-3 years for all DULUX & ICI products used in maintaining all our clients UK properties. Re-decoration cycles now expected after 5-6 yr's due to ESO using new DULUX Model. PLS NOTE: Dulux & ICI sundries used are rated for up to 5 years as is standard to building industry sector.

DULUX model Re decoration will over the long term better protect ALL UK properties, both the homeowner & especially landlords from hard wear & tear "Lifestyle" issues in letting UK properties